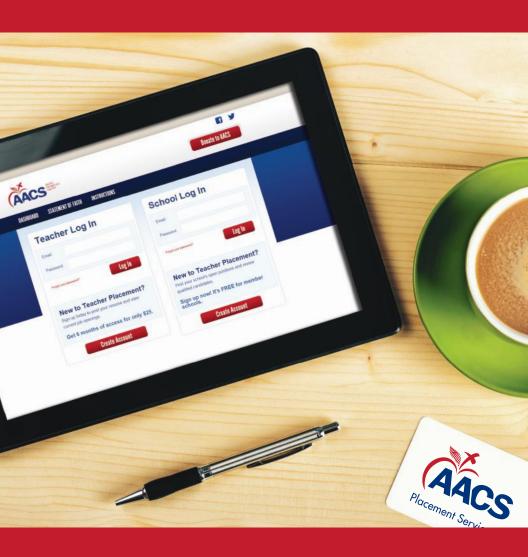

#### **Placement Service**

This web-based service is designed to help member schools find needed staff members and to help prospective staff members find positions.

### **Placement Service**

This website tool is designed to help member schools find needed staff members and prospective staff members find positions.

### AACS Placement Service—A Great Connection!

The web-based AACS Placement Service . . .

- Helps member schools to fill personnel needs more quickly and efficiently.
- Helps individuals to locate service opportunities of interest quickly and efficiently.
- Provides potential year-round contact activity, 24/7.
- Permits participants to update their own account information anytime they wish.
- Gives personnel needs or candidate information maximum exposure.
- Provides college graduates opportunity for broader employment exposure.
- Saves time by automatically matching school needs with candidate interests.

The Placement Service is free to AACS member schools. There is a nominal fee for individual employment candidates.

# AACS Placement Service

Connects member schools, teachers, and administrators Member School – Free Individual – \$25 (6-month subscription)

Post your profile or need today!

aacs.org